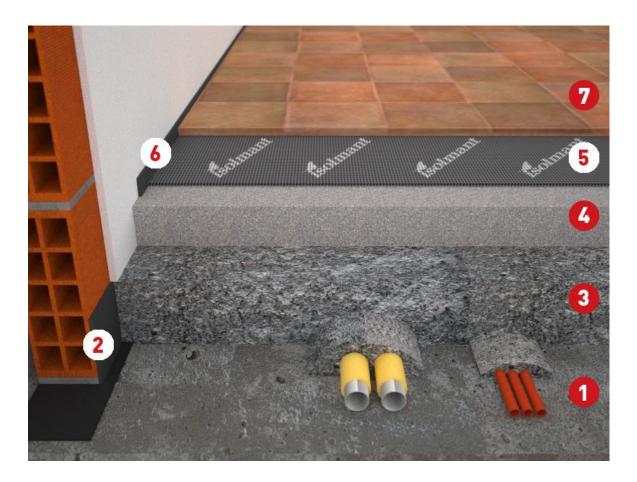

## Glued flooring

- 1. Floor slab
- 2. Isolmant flanking strip
- 3. Levelling layer
- 4. Screed
- 5. Underlay IsolDrum (Parquet or PU adesivo)
- 6. IsolDrum Parquet flanking strip
- 7. Glued ceramic tiles or wooden floor