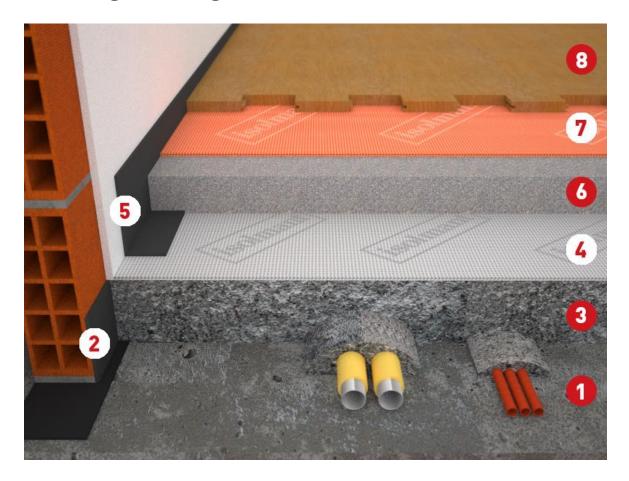

## Floating flooring

- 1. Floor slab
- 2. Isolmant flanking strip
- 3. Levelling layer
- 4. Isolmant resilient mat
- 5. Fascia Perimetrale Isolmant (Tecnica Reticolata or Tecnica Doppio Spessore)
- 6. Screed
- 7. Underlay IsolDrum (Silver or N or Film or St Blu or LVT or LVT Plus)
- 8. Floating wooden floor