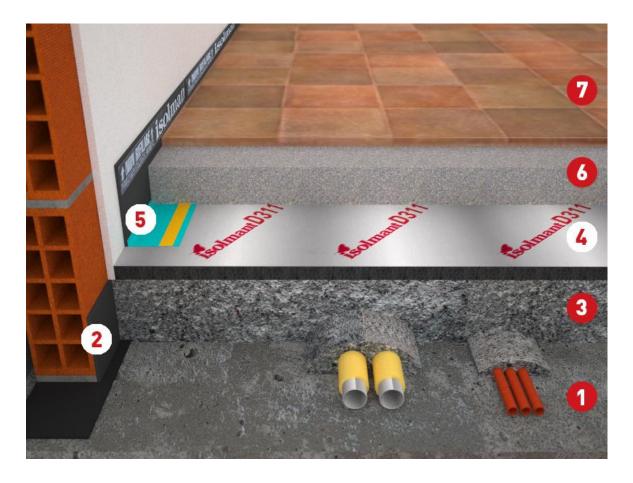

## Underscreed application

- 1. Floor slab
- 2. Isolmant flanking strips
- 3. Levelling layer
- 4. Resilinet mat Isolmant D311
- 5. Fascia Perimetrale Isolmant (Tecnica Reticolata or Tecnica Doppio Spessore)
- 6. Screed
- 7. Finishing