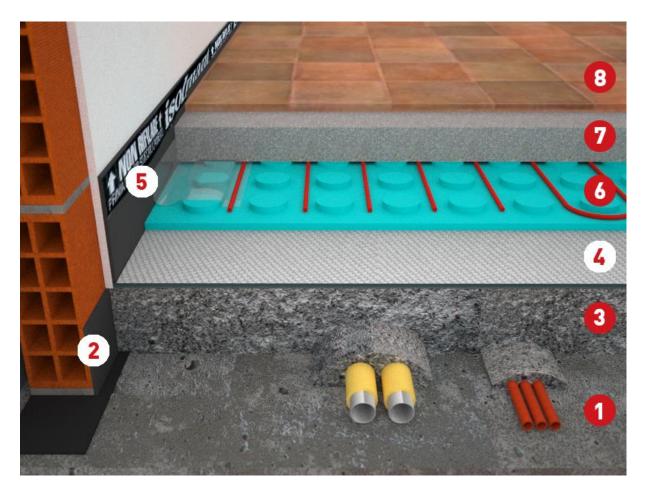

## Underfloor heating and cooling system

- 1. Floor slab
- 2. Isolmant flanking strips
- 3. Levelling layer
- 4. Isolmant resilient mat (Radiante or UnderSpecial)
- 5. Fascia Perimetrale Isolmant (Tecnica Reticolata or Tecnica Doppio Spessore)
- 6. Underfloor heating and cooling panel
- 7. Screed
- 8. Finishing