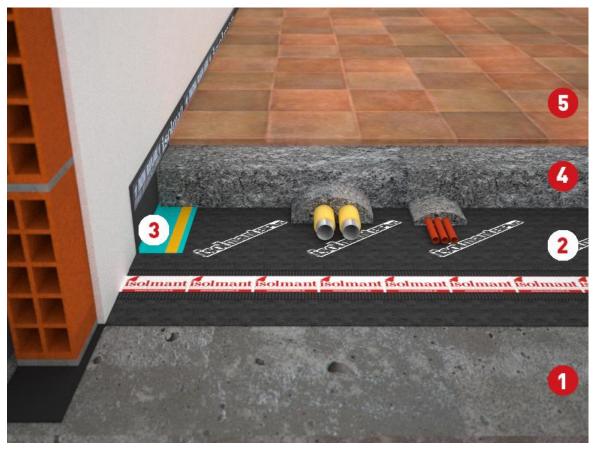

## Floating screed on bare floor slab

- 1. Floor slab
- 2. Isolmant resilient mat (BiPlus or FibrogommaPlus)
- 3. Fascia Perimetrale Isolmant (Tecnica Reticolata or Tecnica Doppio Spessore)
- 4. Screed
- 5. Finishing

## Description

The "floating screed" solution is a technological system which consists in laying the screed on a resilient mat, better if on the leveling screed covering plants and pipe, but suitable also on the base slab if the total thickness of the floor is lacking. For single screed foating solution, mats must be coated to prevent damages to the elastic layer. While realizing this solution, extreme care is needed to avoid acoustic bridges that might be caused by pipes or rigid connections with the surrounding walls.