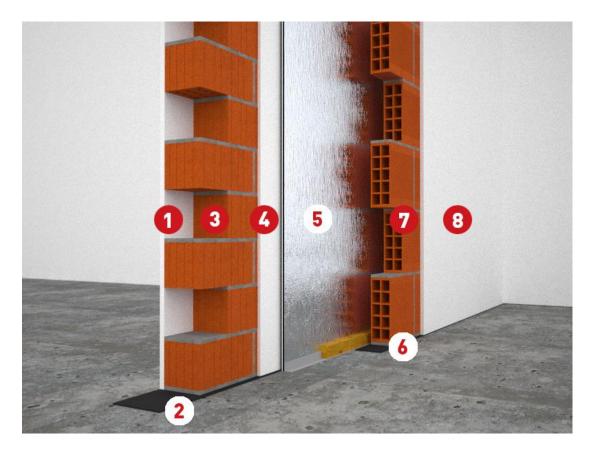

## Radiant barrier and thin air gap

- 1. Plaster
- 2. Isolmant Fascia Tagliamuro
- 3. Wall leaf
- 4. Mortar
- 5. Radiant barrier Isolmant Polimuro Reflex
- 6. Isolmant Fascia Tagliamuro
- 7. Wall leaf
- 8. Plaster

## Description

Isolmant Polimuro Reflex is radiant barrier, featured by high thermal and acoustic performances. It is recommended for small size cavities (2-3 cm). The pure aluminium sheet provides a perfect vapour resistant barrier, and thanks to its low emissivity rate ( $\epsilon$  = 0.04), it ensures 95% radiant heat gain and an improvement of 70% of air gap thermal resistance. The greatest improvement is obtained when Isolmant Polimuro Reflex is interposed between two vertical air gaps of 20 mm thickness. Isolmant Polimuro Alu can be used in single cavity air gap of 20 mm. Isolmant Polimuro Reflex barriers should be installed by laying the sheets side by side and sealing them by means of Isolmant Nastro Alluminio.