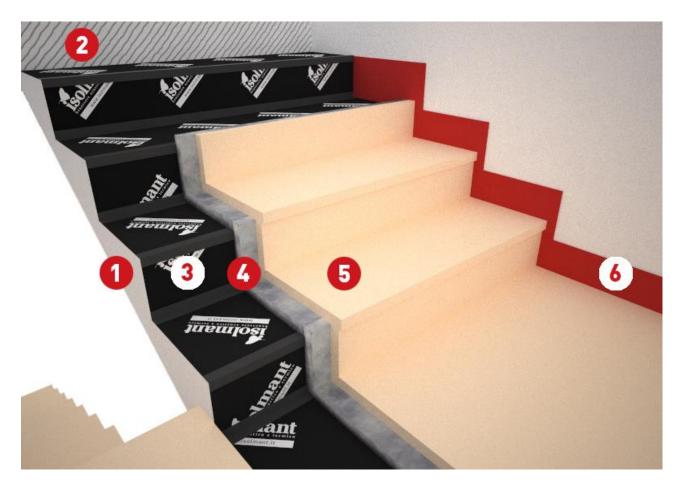

## Step and landings insulation

- 1. Bearing structure
- 2. Cementitious adhesive
- 3. Isolmant Kit Scale
- 4. Mortar bed or cementitious adhesive
- 5. Marble finishing
- 6. Fascia Perimetrale Kit Scale